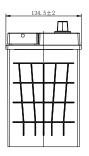

### **CHARACTERISTICS**

| Item                           |                              | Specifications       |
|--------------------------------|------------------------------|----------------------|
| Nominal Voltage                |                              | 12V                  |
| Nominal Capacity (20HR)        |                              | 40Ah                 |
| Reserve Capacity               |                              | 61min                |
| Cold Cranking Amps@0°F (-18°C) |                              | 330A                 |
| Dimension                      | Length                       | 200.5mm (7.89inches) |
|                                | Width                        | 134.5mm (5.30inches) |
|                                | Container Height             | 203mm (7.99inches)   |
|                                | Total Height (with Terminal) | 224mm (8.82inches)   |
| Approx Weight                  |                              | 12.3kg (27.1lbs)     |
| Terminal                       |                              | 1                    |
| Cell layout                    |                              | 0                    |
| Hold-Down                      |                              | B0                   |
| Case                           |                              | Black-PP Material    |
| Cover                          |                              | Black-PP Material    |
| Handle                         |                              | TS1                  |