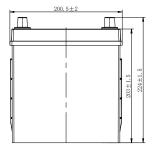

### **CHARACTERISTICS**

| Item                           |                              | Specifications       |
|--------------------------------|------------------------------|----------------------|
| Nominal Voltage                |                              | 12V                  |
| Nominal Capacity (20HR)        |                              | 40Ah                 |
| Reserve Capacity               |                              | 61min                |
| Cold Cranking Amps@0°F (-18°C) |                              | 330A                 |
| Dimension                      | Length                       | 200.5mm (7.89inches) |
|                                | Width                        | 134.5mm (5.30inches) |
|                                | Container Height             | 203mm (7.99inches)   |
|                                | Total Height (with Terminal) | 224mm (8.82inches)   |
| Approx Weight                  |                              | 12.3kg (27.1lbs)     |
| Terminal                       |                              | 1                    |
| Cell layout                    |                              | 0                    |
| Hold-Down                      |                              | B0                   |
| Case                           |                              | Black-PP Material    |
| Cover                          |                              | Black-PP Material    |
| Handle                         |                              | TS1                  |