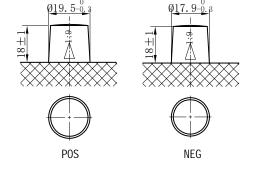

## **CHARACTERISTICS**

| Item                           |                              | Specifications       |
|--------------------------------|------------------------------|----------------------|
| Nominal Voltage                |                              | 12V                  |
| Nominal Capacity (20HR)        |                              | 40Ah                 |
| Reserve Capacity               |                              | 61min                |
| Cold Cranking Amps@0°F (-18°C) |                              | 330A                 |
| Dimension                      | Length                       | 200.5mm (7.89inches) |
|                                | Width                        | 134.5mm (5.30inches) |
|                                | Container Height             | 203mm (7.99inches)   |
|                                | Total Height (with Terminal) | 224mm (8.82inches)   |
| Approx Weight                  |                              | 12.3kg (27.1lbs)     |
| Terminal                       |                              | 1                    |
| Cell layout                    |                              | 1                    |
| Hold-Down                      |                              | В0                   |
| Case                           |                              | Black-PP Material    |
| Cover                          |                              | Black-PP Material    |
| Handle                         |                              | TS1                  |