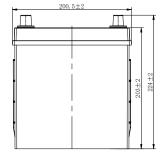

## **CHARACTERISTICS**

| Item                           |                              | Specifications       |
|--------------------------------|------------------------------|----------------------|
| Nominal Voltage                |                              | 12V                  |
| Nominal Capacity (20HR)        |                              | 40Ah                 |
| Reserve Capacity               |                              | 61min                |
| Cold Cranking Amps@0°F (-18°C) |                              | 330A                 |
| Dimension                      | Length                       | 200.5mm (7.89inches) |
|                                | Width                        | 134.5mm (5.30inches) |
|                                | Container Height             | 203mm (7.99inches)   |
|                                | Total Height (with Terminal) | 224mm (8.82inches)   |
| Approx Weight                  |                              | 12.3kg (27.1lbs)     |
| Terminal                       |                              | 1                    |
| Cell layout                    |                              | 1                    |
| Hold-Down                      |                              | В0                   |
| Case                           |                              | Black-PP Material    |
| Cover                          |                              | Black-PP Material    |
| Handle                         |                              | TS1                  |