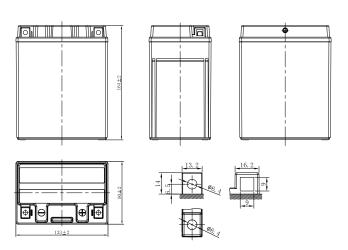

## **CHARACTERISTICS**

| Item                             |                                                                                                 | Specifications               |
|----------------------------------|-------------------------------------------------------------------------------------------------|------------------------------|
| Nominal Voltage                  |                                                                                                 | 12V                          |
| Nominal Capacity (10HR)          |                                                                                                 | 12Ah                         |
| Cold Cranking Perfo              | rmance Amps@0°F (-18°C)                                                                         | 220A                         |
| Dimension<br>(±2mm)              | Length                                                                                          | 133mm (5.24inches)           |
|                                  | Width                                                                                           | 90mm (3.54inches)            |
|                                  | Container Height                                                                                | 164mm (6.46inches)           |
|                                  | Total Height                                                                                    | 164mm (6.46inches)           |
| Battery (with acid)              | Approx Weight                                                                                   | 4.4kg (9.70lbs)              |
| Terminal type                    |                                                                                                 | A                            |
| Battery type                     | HPG Series                                                                                      |                              |
| Voltage<br>Full Charge           | Constant-Voltage Charge:                                                                        |                              |
|                                  | Initial charging current                                                                        | Less than 0.3C <sub>10</sub> |
|                                  | 14.40V~15.00V at 25°C (77°F)                                                                    |                              |
|                                  | Charging time                                                                                   | 15~18h                       |
|                                  | Constant-Current Charge                                                                         | :                            |
|                                  | Charging current 0.1C <sub>10</sub> , when charging voltage up to 14.40V, continue to charge 4h |                              |
| Floating Charge<br>Voltage       | Initial charging current                                                                        | Unlimited                    |
|                                  | 13.50V~13.80V at 25°C (77°F)                                                                    |                              |
| Capacity affected by Temperature | 40°C (104°F)                                                                                    | 106%                         |
|                                  | 25°C (77°F)                                                                                     | 100%                         |
|                                  | 0°C (32°F)                                                                                      | 86%                          |
|                                  | -15°C (5°F)                                                                                     | 65%                          |