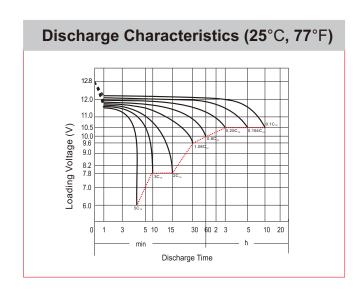

## **CHARACTERISTICS**

| Item                             |                                                                                                 | Specifications               |
|----------------------------------|-------------------------------------------------------------------------------------------------|------------------------------|
| Nominal Voltage                  |                                                                                                 | 12V                          |
| Nominal Capacity (10HR)          |                                                                                                 | 12Ah                         |
| Cold Cranking Perfo              | rmance Amps@0°F (-18°C)                                                                         | 220A                         |
| Dimension<br>(±2mm)              | Length                                                                                          | 133mm (5.24inches)           |
|                                  | Width                                                                                           | 90mm (3.54inches)            |
|                                  | Container Height                                                                                | 164mm (6.46inches)           |
|                                  | Total Height                                                                                    | 164mm (6.46inches)           |
| Battery (with acid)              | Approx Weight                                                                                   | 4.4kg (9.70lbs)              |
| Terminal type                    |                                                                                                 | A                            |
| Battery type                     | HPG Series                                                                                      |                              |
| Voltage<br>Full Charge           | Constant-Voltage Charge:                                                                        |                              |
|                                  | Initial charging current                                                                        | Less than 0.3C <sub>10</sub> |
|                                  | 14.40V~15.00V at 25°C (77°F)                                                                    |                              |
|                                  | Charging time                                                                                   | 15~18h                       |
|                                  | Constant-Current Charge                                                                         | :                            |
|                                  | Charging current 0.1C <sub>10</sub> , when charging voltage up to 14.40V, continue to charge 4h |                              |
| Floating Charge<br>Voltage       | Initial charging current                                                                        | Unlimited                    |
|                                  | 13.50V~13.80V at 25°C (77°F)                                                                    |                              |
| Capacity affected by Temperature | 40°C (104°F)                                                                                    | 106%                         |
|                                  | 25°C (77°F)                                                                                     | 100%                         |
|                                  | 0°C (32°F)                                                                                      | 86%                          |
|                                  | -15°C (5°F)                                                                                     | 65%                          |